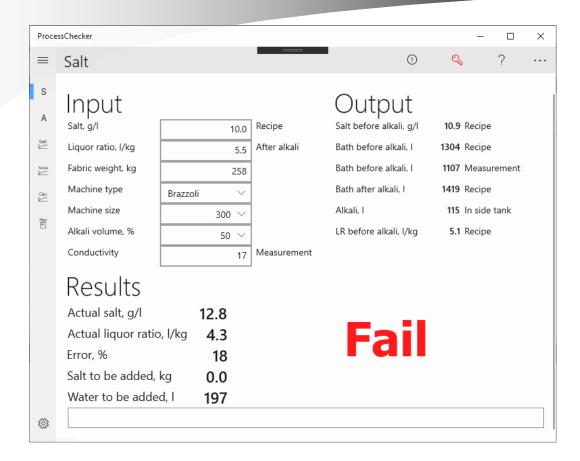

### What is ProcessChecker?

ProcessChecker is an instrument to ensure that liquor ratio, salt concentration and pH of each lot are within tight tolerances. If the dyebath fails the analysis, the required amounts of water, salt and/or alkali are calculat-